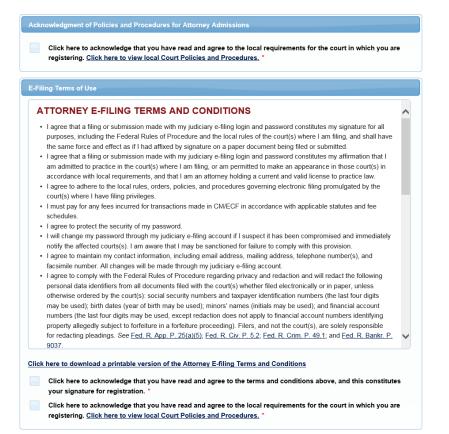

**STEP 11** Acknowledge the policies and procedures for attorney admissions and attorney e-filers by selecting all applicable check boxes.

**STEP 12** Click **Submit**. The court will review your admission request and provide you with further instructions (including a link to pay the admission fee online) via email.