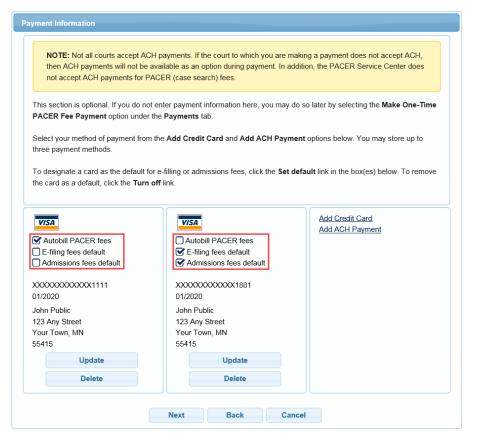

**STEP 10** Enter payment information and set as default for admissions/renewal fees and/or filing fees. This is optional. Once you have finished entering payment information or if you do not wish to enter payment information, click **Next**.

You can store up to three payment methods, credit cards or ACH, and associate them with the following fee types: admissions/renewal fees, filing fees, and PACER search fees. To designate a fee type to a specific payment method, select the check box next to the applicable fee type. You can associate more than one fee type to a payment method.