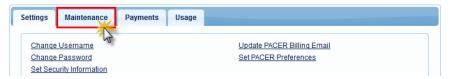

### STEP 4 Click the Maintenance tab.

### STEP 5 Click the Attorney Admissions/E-File Registration link.

| Settings         | Maintenance                                                                          | Payments              | Usage |                                                                                                                                                 |
|------------------|--------------------------------------------------------------------------------------|-----------------------|-------|-------------------------------------------------------------------------------------------------------------------------------------------------|
| Update<br>Update | Personal Informati<br>Address Informatic<br>E-Filer Email Notic<br>Registered Courts | on<br>cinq and Freque | ncy   | Attorney Admissions / E-File Registration<br>Non-Attorney E-File Registration<br>Check E-File Status<br>E-File Registration/Maintenance History |