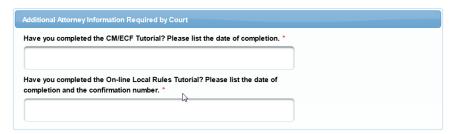

### Additional Attorney Information Required by Court:

- **a.** The questions in this section vary by court.
- **b.** Answer all questions, and then click **Next**.

**STEP 9** Verify personal information and complete required fields on the E-File Registration screen, and then click **Next**.